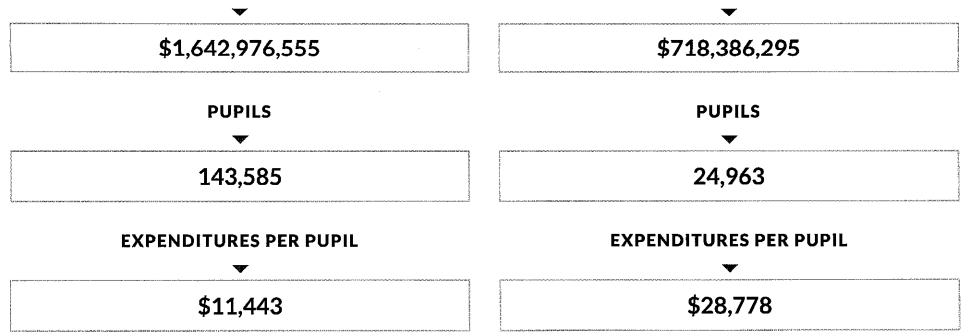

for general-education and special-education students be reported and compared with ratios for similar districts and all public schools. The required ratios for this district are reported below.

The numbers used to compute the statistics on this page were collected on the State Aid Form A, the State Aid Form F, the School District Annual Financial Report (ST-3), and from the Student Information Repository System (SIRS).

# THIS SCHOOL DISTRICT

# GENERAL EDUCATIONSPECIAL EDUCATIONINSTRUCTIONAL EXPENDITURESINSTRUCTIONAL EXPENDITURES\*\*\$31,116,133\$20,262,295PUPILSPUPILS\*\*2,555583EXPENDITURES PER PUPILEXPENDITURES PER PUPIL\*\*\*\*



\$34,755

### SIMILAR DISTRICT GROUP HIGH NEED/RESOURCE CAPACITY RURAL

# **GENERAL EDUCATION**

# **SPECIAL EDUCATION**



# INSTRUCTIONAL EXPENDITURES



### **ALL SCHOOL DISTRICTS**



Instructional Expenditures for General Education are K-12 expenditures for classroom instruction (excluding Special Education) plus a proration of building level administrative and instructional support expenditures. These expenditures include amounts for instruction of students with disabilities in a general-education setting. District expenditures, such as transportation, debt service and district-wide administration are not included.

The pupil count for General Education is K-12 average daily membership plus K-12 pupils for whom the district pays tuition to another school district. This number represents all pupils, including those classified as having disabilities and those not classified, excluding only students with disabilities placed out of distri