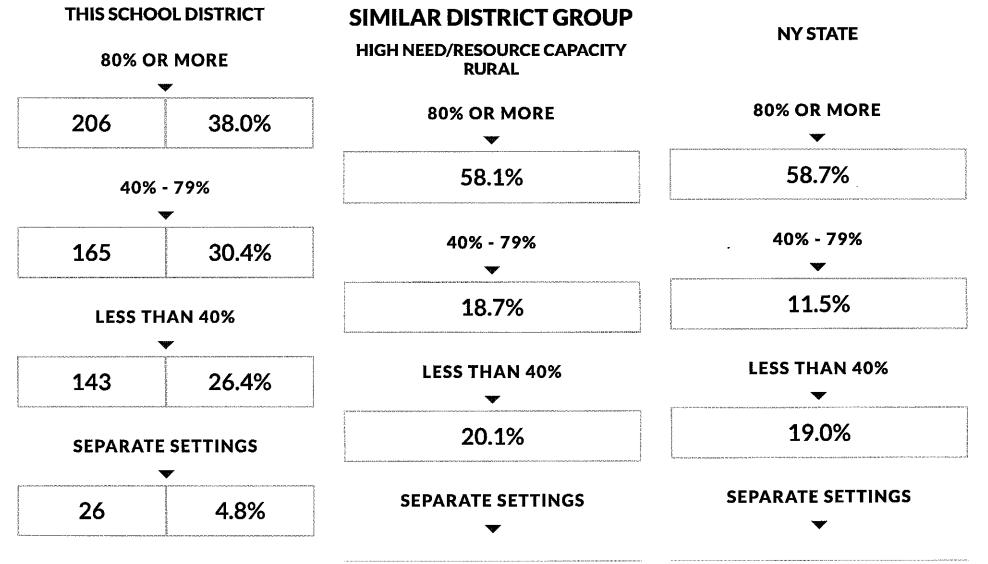

ures for transportation, debt service, community service and district-wide administration that are not included in the Instructional Expenditure values for General Education and Special Education. As such, the sum of General Education and Special Education Instructional Expenditures does not equal the Total Expenditures.

# INFORMATION ABOUT STUDENTS WITH DISABILITIES (2018 - 19)

Commissioner's Regulations require reporting students with disabilities by the percent of time they are in general education classrooms and the classification rate of students with disabilities. These data are to be compared with percentages for similar districts and all public schools. The required percentages for this district are reported below.

# STUDENT PLACEMENT (PERCENT OF TIME INSIDE REGULAR CLASSROOM)





The source data for the statistics in this table were reported through the Student Information Repository System (SIRS) and verified in Verification Report 5. The counts are numbers of students reported in the least restrictive environment categories for school-age programs (ages 6-21) on BEDS Day, which is the first Wednesday of the reporting year. The percentages represent the amount of time students with disabilities are in general-education classrooms, regardless of the amount and cost of special-education services they receive. Rounding of percentage values may cause them to sum to a number slightly different from 100%.

# SCHOOL-AGE STUDENTS WITH DISABILITIES CLASSIFICATION RATE

| THIS SCHOOL DISTRICTSIMILAR DISTRICT GROUPNY S |       | NY STATE |
|------------------------------