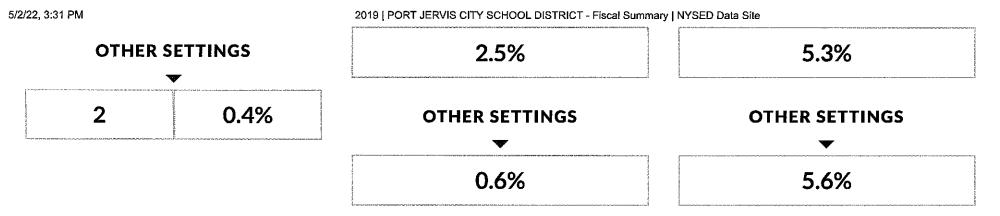

es for transportation, debt service, community service and district-wide administration that are not included in the Instructional Expenditure values for General Education and Special Education. As such, the sum of General Education and Special Education Instructional Expenditures does not equal the Total Expenditures.

# INFORMATION ABOUT STUDENTS WITH DISABILITIES (2018 - 19)

Commissioner's Regulations require reporting students with disabilities by the percent of time they are in general education classrooms and the classification rate of students with disabilities. These data are to be compared with percentages for similar districts and all public schools. The required percentages for this district are reported below.

# STUDENT PLACEMENT (PERCENT OF TIME INSIDE REGULAR CLASSROOM)





The source data for the statistics in this table were reported through the Student Information Repository System (SIRS) and verified in Verification Report 5. The counts are numbers of students reported in the least restrictive environment categories for school-age programs (ages 6-21) on BEDS Day, which is the first Wednesday of the reporting year. The percentages represent the amount of time students with disabilities are in general-education classrooms, regardless of the amount and cost of special-education services they receive. Rounding of percentage values may cause them to sum to a number slightly different from 100%.

# SCHOOL-AGE STUDENTS WITH DISABILITIES CLASSIFICATION RATE

| THIS SCHOOL DISTRICTSIMILAR DISTRICT GROUPNY S |       | NY STATE |
|--------------------------------