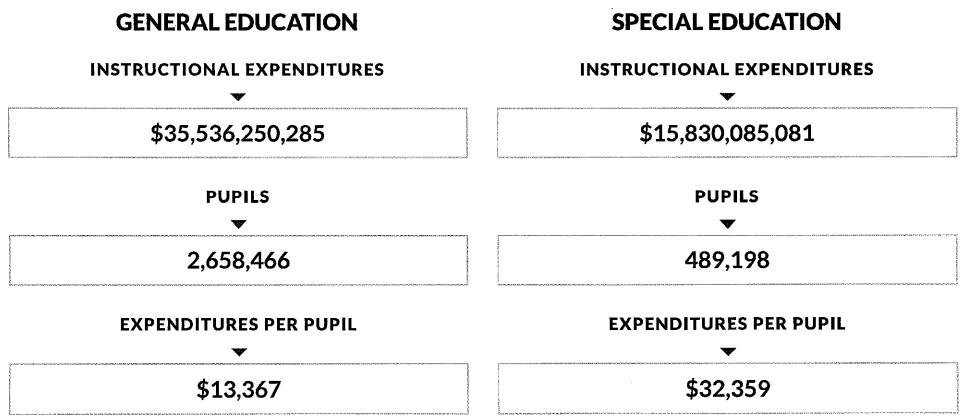

al-education students be reported and compared with ratios for similar districts and all public schools. The required ratios for this district are reported below.

The numbers used to compute the statistics on this page were collected on the State Aid Form A, the State Aid Form F, the School District Annual Financial Report (ST-3), and from the Student Information Repository System (SIRS).

# THIS SCHOOL DISTRICT

# GENERAL EDUCATIONSPECIAL EDUCATIONINSTRUCTIONAL EXPENDITURESINSTRUCTIONAL EXPENDITURES\*\*\$31,116,133\$20,262,295PUPILSPUPILS\*\*2,555583EXPENDITURES PER PUPILEXPENDITURES PER PUPIL\*\*\*\*



\$34,755

### SIMILAR DISTRICT GROUP HIGH NEED/RESOURCE CAPACITY RURAL

# **GENERAL EDUCATION**

# **SPECIAL EDUCATION**



# INSTRUCTIONAL EXPENDITURES



### **ALL SCHOOL DISTRICTS**



Instructional Expenditures for General Education are K-12 expenditures for classroom instruction (excluding Special Education) plus a proration of building level administrative and instructional support expenditures. These expenditures include amounts for instruction of students with disabilities in a general-education setting. District expenditures, such as transportation, debt service and district-wide administration are not included.

The pupil count for General Education is K-12 average daily membership plus K-12 pupils for whom the district pays tuition to another school district. This number represents all pupils, including those classified as having disabilities and those not classified, excluding only students with disabilities placed out of district. Pupils resident in the distr